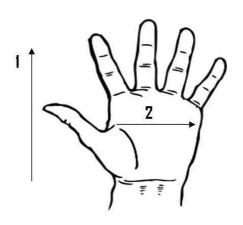

## Technical Data:

Model Number: D3018CDKW Material: Cotton/Canvas

Color: Bleached
Cuff Style: Knit wrist

Packaging: 10 dozens/Case

UOM: Dozen Sizes: One size

| Dimensions (CM)        |       |
|------------------------|-------|
| Size Available         | L     |
| Total Length (1)       | 26.50 |
| Palm Width (2)         | 15.00 |
| Weight (per dozen) LBS | 2.30  |