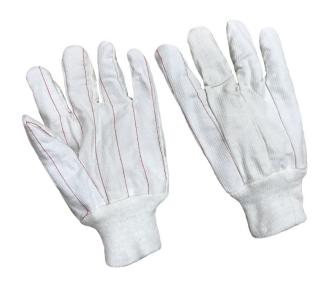

## **Product Information:**

D3018CDKW by Seattle Glove, is a cotton double palm with knit wrist

- Straight thumb
- Double palm provides additional weight
- Nap-out
- Clute cut provides a roomy fit

## **Applications:**

Used for construction, oil drilling, forestry, farming, woodworking and automotive.

## Technical Data:

Model Number: D3018CDKW Material: Cotton/Canvas

Color: Bleached
Cuff Style: Knit wrist

Packaging: 10 dozens/Case

UOM: Dozen Sizes: One size

| Dimensions (CM)        |       |
|------------------------|-------|
| Size Available         | L     |
| Total Length (1)       | 26.50 |
| Palm Width (2)         | 15.00 |
| Weight (per dozen) LBS | 2.30  |