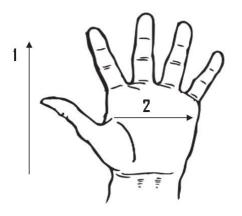

| Dimensions (CM)        |       |                    |
|------------------------|-------|--------------------|
| Size Available         | L     | XL (D3D18NIR Only) |
| Total Length (1)       | 26.50 | 27.00              |
| Palm Width (2)         | 15.00 | 15.20              |
| Weight (per dozen) LBS | 2.80  | 3.00               |