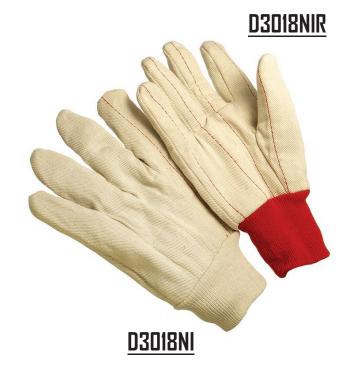

## **Product Information:**

D3018NI by Seattle Glove, is a cotton double palm with knit wrist.

- Double palm provides additional weight
- Knit wrist helps prevent dirt and debris
- Straight thumb
- Nap-in finish offers greater durability
- Also available with red knit wrist (D3D18NIR)

## Technical Data:

Model Number: D3018N1/D3018N1R (Red Wrist)

Material: Cotton/Canvas

Color: Off white Cuff Style: Knit wrist

Packaging: 10 Dozens/Case

**UOM:** Dozen

Sizes: One size fits all (D3018NI), L & XL(D3018NIR)