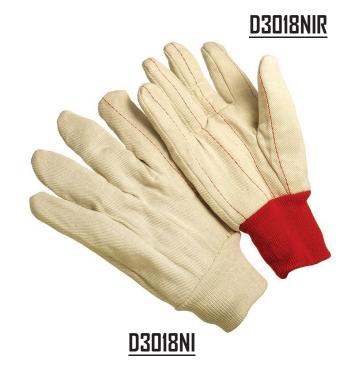

## **Product Information:**

D3018NIR by Seattle Glove, is a cotton double palm with knit wrist.

- Double palm provides additional weight
- Knit wrist helps prevent dirt and debris
- Straight thumb
- Nap-in finish offers greater durability
- Also available with red knit wrist (D3D18NIR)

## Technical Data:

Model Number: D3018N1/D3018N1R (Red Wrist)

Material: Cotton/Canvas

Color: Off white Cuff Style: Knit wrist

Packaging: 10 Dozens/Case

**UOM:** Dozen

Sizes: One size fits all (D3018NI), L & XL(D3018NIR)