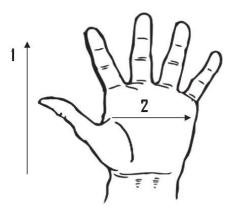

| Dimensions (CM)        |       |                    |
|------------------------|-------|--------------------|
| Size Available         | L     | XL (D3D18NIR Only) |
| Total Length (1)       | 26.50 | 27.00              |
| Palm Width (2)         | 15.00 | 15.20              |
| Weight (per dozen) LBS | 2.80  | 3.00               |