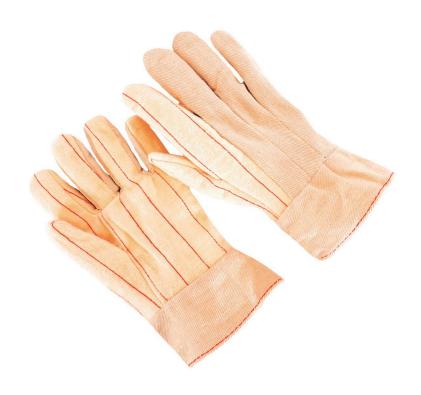

## **Product Information:**

D3018NOBT by Seattle Glove, is a cotton double Palm with band top.

- Straight thumb
- Double palm provides additional weight
- Nap-out
- Clute cut provides a roomy fit

## **Applications:**

Used for construction, oil drilling, forestry, farming, woodworking and automotive.

<u>Technical Data:</u> <u>Model Number:</u> D3018NOBT Material: Cotton/Canvas

Color: Off white **Cuff Style:** Band top