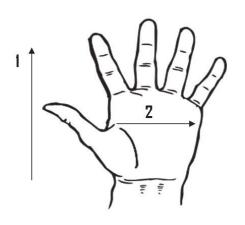

Packaging: 10 dozens/Case

**UOM:** Dozen Sizes: One size

| Dimensions (CM)        |       |
|------------------------|-------|
| Size Available         | L     |
| Total Length (1)       | 27.00 |
| Palm Width (2)         | 15.00 |
| Weight (per dozen) LBS | 4.00  |

<sup>\*</sup>Tolerance of measurement  $\pm$  5%