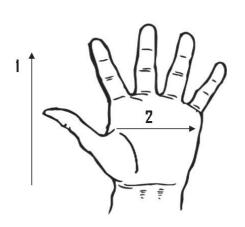

## Technical Data:

Model Number: D3020CDRKW
Material: Cotton/Canvas

Color: Off white Cuff Style: Knit wrist

Packaging: 10 dozens/Case

UOM: Dozen Sizes: One size

| Dimensions (CM)        |       |       |
|------------------------|-------|-------|
| Size Available         | L     | XL    |
| Total Length (1)       | 26.50 | 27.50 |
| Palm Width (2)         | 13.20 | 16.00 |
| Weight (per dozen) LBS | 2.40  | 2.70  |