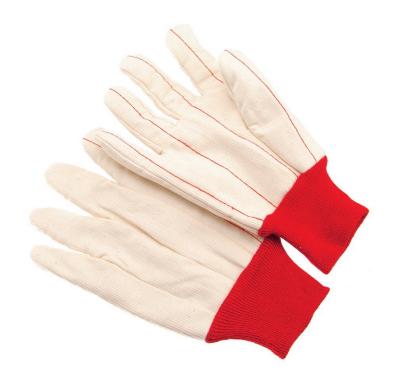

## **Product Information:**

D3020CDRKW by Seattle Glove, is a cotton double palm with knit wrist

- Straight thumb
- Double palm provides additional weight
- Clute cut provides a roomy fit
- Red knit wrist

## **Applications:**

Used for construction, oil drilling, forestry, farming, woodworking and automotive.

## Technical Data:

Model Number: D3020CDRKW
Material: Cotton/Canvas

Color: Off white Cuff Style: Knit wrist

Packaging: 10 dozens/Case

UOM: Dozen Sizes: One size

| Dimensions (CM)        |       |       |
|------------------------|-------|-------|
| Size Available         | L     | XL    |
| Total Length (1)       | 26.50 | 27.50 |
| Palm Width (2)         | 13.20 | 16.00 |
| Weight (per dozen) LBS | 2.40  | 2.70  |