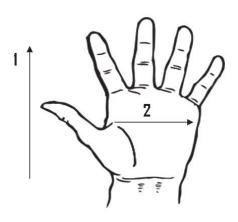

# Dimensions (CM)

| Size Available         | L     |
|------------------------|-------|
| Total Length (1)       | 26.50 |
| Palm Width (2)         | 15.70 |
| Weight (per dozen) LBS | 2.80  |

<sup>\*</sup>Tolerance of measurement  $\pm$  5%