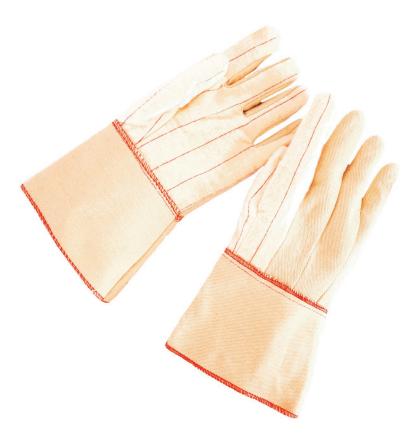

# Product Information:

D3020NOPE by Seattle Glove, is a cotton double palm with PE gauntlet.

- 20 Oz double palm •
- PE gauntlet cuff for easy on and off •
- Straight thumb •

### **Applications:**

Used for construction, oil drilling, forestry, farming, woodworking and automotive.

<u>Technical Data:</u> Model Number: D3020NOPE Material: Cotton/Canvas **Color:** Off White/Red Cuff Style: PE Gauntlet Packaging: 10 dozens/case UDM: Dozen Sizes: One Size