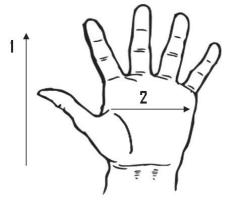

# Dimensions (CM)

| Size Available         | L     |
|------------------------|-------|
| Total Length (1)       | 32.00 |
| Palm Width (2)         | 15.70 |
| Weight (per dazen) LBS | 3.10  |

\*Tolerance of measurement  $\pm 5\%$ 