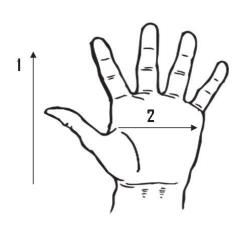

## Dimensions (CM)

| Size Available         | 2     | L     |
|------------------------|-------|-------|
| Total Length (1)       | 22.00 | 26.00 |
| Palm Width (2)         | 10.00 | 10.00 |
| Hem Color              | Blue  | White |
| Weight (per dozen) LBS | 1.33  | 1.55  |

<sup>\*</sup>Tolerance of measurement  $\pm$  5%