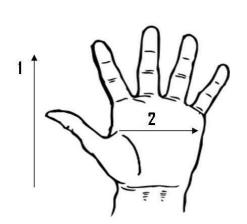

| Dimensions (CM)        |       |       |       |
|------------------------|-------|-------|-------|
| Size Available         | ZX    | 2     | L     |
| Total Length (1)       | 21.00 | 22.00 | 26.00 |
| Palm Width (2)         | 10.00 | 10.00 | 10.00 |
| Hem Color              | Red   | Blue  | White |
| Weight (per dozen) LBS | 1.86  | 1.92  | 2.29  |

<sup>\*</sup>Tolerance of measurement  $\pm$  5%