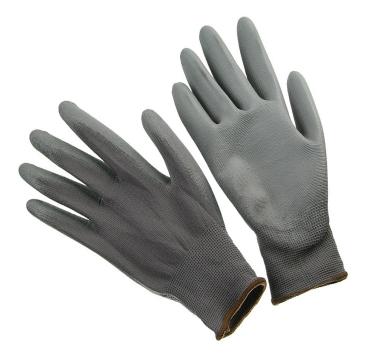

## **Product Information:**

GPU3 by Seattle Glove, is a nylon shell with gray polyurethane palm.

- Excellent abrasion resistance
- Comfortable fit for long term wear •
- Excellent dexterity
- 13 Gauge

## **Technical Data:**

Model Number: GPU3 Material: Nylon with Polyurethane Palm Color: Gray Cuff Style: Knit Packaging: 20 Dozen/Case **UOM:** Dozen Lining: Nylon Sizes: XS-XXI

| Performance Properties<br>EN388: 4131 |         |  |  |  |
|---------------------------------------|---------|--|--|--|
| Abrasion                              | Level 4 |  |  |  |
| Cut                                   | Level 1 |  |  |  |
| Tear                                  | Level 3 |  |  |  |
| Puncture                              | Level 1 |  |  |  |