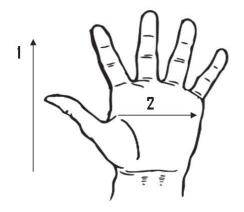

#### **Technical Data:**

Model Number: GR2010 Material: Synthetic/EVA/TPR Color: Green/Black/Silver Cuff Style: Velcro Closure Packaging: 120 Pair/Case UOM: Pair Lining: Synthetic Sizes: S-2XL

| Dimensions (CM)       |       |       |       |       |       |
|-----------------------|-------|-------|-------|-------|-------|
| Size Available        | S     | М     | L     | XL    | 2XL   |
| Total Length (1)      | 21.95 | 24.50 | 25.10 | 25.70 | 26.30 |
| Palm Width (2)        | 10.80 | 11.00 | 11.60 | 12.00 | 12.60 |
| Weight (per pair) LBS | .50   | .5042 | .5125 | .5333 | .5417 |