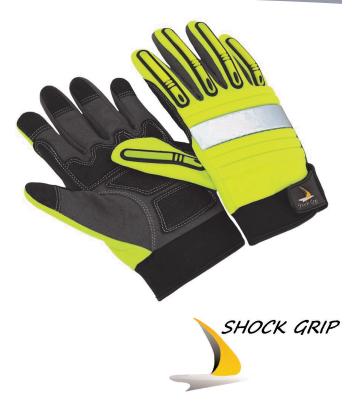

### Product Information:

GR2010 by Seattle Glove, is a synthetic impact resistant glove with EVA foam palm.

- EVA (Ethylene Vinyl Acetate) foam palm for adding in vibration and impact resistance.
- Injected molded TPR (Thermal Plastic Rubber) for aiding in impact resistance
- Silver reflective stripe for high visibility
- Machine washable, air dry

#### **Technical Data:**

Model Number: GR2010 Material: Synthetic/EVA/TPR Color: Green/Black/Silver Cuff Style: Velcro Closure Packaging: 120 Pair/Case UOM: Pair Lining: Synthetic Sizes: S-2XL

| Dimensions (CM)       |       |       |       |       |       |
|-----------------------|-------|-------|-------|-------|-------|
| Size Available        | S     | М     | L     | XL    | 2XL   |
| Total Length (1)      | 21.95 | 24.50 | 25.10 | 25.70 | 26.30 |
| Palm Width (2)        | 10.80 | 11.00 | 11.60 | 12.00 | 12.60 |
| Weight (per pair) LBS | .50   | .5042 | .5125 | .5333 | .5417 |