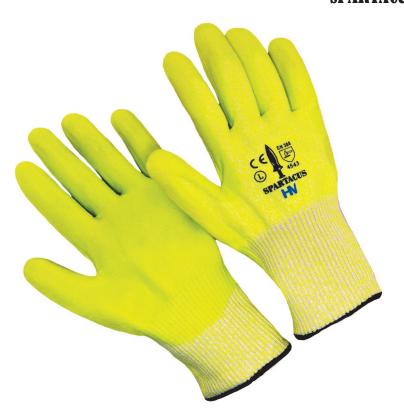

**HV** by Seattle Glove is a hi vis cut resistant glove, made with an HPPE liner and foam nitrile coated palm. This cut resistant glove has a comfortable fit that encourages workers to wear their gloves longer!

## Features:

- Hi Vis green material
- Comfortable fit
- Knit wrist closure
- Generous sizing available (S-3XL)
- Color coded hem for easy size ID
- ANSI cut A4
- 13 Gauge liner