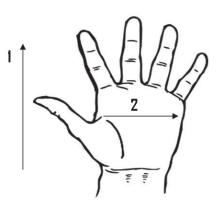

## Technical Data:

Model Number: HVGMC20 Material: Synthetic/Spandex

**Color:** Green/Black

Cuff Style: Velcro closure Packaging: 120 Pair/Case

**UOM:** Pair Sizes: S-3XL

| Dimensions (CM)       |       |       |       |       |       |       |
|-----------------------|-------|-------|-------|-------|-------|-------|
| Size Available        | 2     | М     | L     | XL    | 2XL   | 3XL   |
| Total Length (1)      | 22    | 22.5  | 23    | 23.5  | 24    | 24.50 |
| Palm Width (2)        | 10.00 | 10.30 | 10.60 | 10.90 | 11.10 | 11.50 |
| Weight (per pair) LBS | .19   | .19   | .20   | .20   | .22   | .22   |