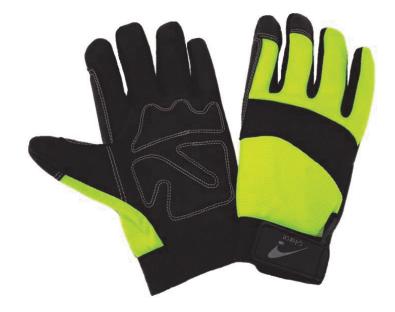

## **Product Information:**

HVGMC20 by Seattle Glove, has a black padded palm with a hi visibility green synthetic back and Velcro closure.

- Hi Visibility green 4-way stretch spandex back
- Flexible form fitting
- Machine washable
- Adjustable Velcro for the perfect fit