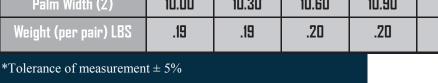

## Technical Data:

Model Number: HVGMC20 Material: Synthetic/Spandex

**Color:** Green/Black

Cuff Style: Velcro closure Packaging: 120 Pair/Case

**UOM:** Pair Sizes: S-3XL

| Dimensions (CM)       |       |       |       |       |       |       |
|-----------------------|-------|-------|-------|-------|-------|-------|
| Size Available        | 2     | М     | L     | XL    | 2XL   | 3XL   |
| Total Length (1)      | 22    | 22.5  | 23    | 23.5  | 24    | 24.50 |
| Palm Width (2)        | 10.00 | 10.30 | 10.60 | 10.90 | 11.10 | 11.50 |
| Weight (per pair) LBS | .19   | .19   | .20   | .20   | .22   | .22   |