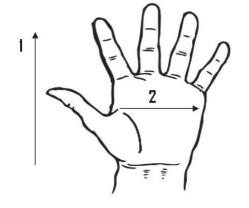

| Dimensions (CM)        |                   |                      |  |
|------------------------|-------------------|----------------------|--|
| Size Available         | 14800/14810/14820 | 14800W/14810W/14820W |  |
| Total Length (1)       | 23.00             | 20.00                |  |
| Palm Width (2)         | 11.00             | 9.50                 |  |
| Weight (per dozen) LBS | .31               | .29                  |  |