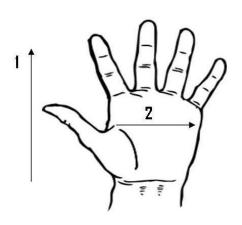

## Technical Data:

Model Number: J2109 Material: Cotton

Color: Brown

Cuff Style: Knit Wrist

Packaging: 25 Dozen/Case

**UOM:** Dozen

Sizes: Women's, Large, XL (J2109 Only)

| Dimensions (CM)        |         |       |          |  |
|------------------------|---------|-------|----------|--|
| Size Available         | Women's | L     | J2109-XL |  |
| Total Length (1)       | 25.00   | 26.00 | 27.00    |  |
| Palm Width (2)         | 13.70   | 14.00 | 14.30    |  |
| Weight (per dozen) LBS | 1.04    | 1.35  | 1.40     |  |