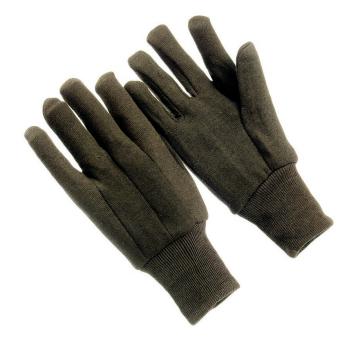

## Product Information:

J2109 by Seattle Glove, is a brown jersey glove, clute pattern.

- Brown color hides dirt and extends wear
- Knit wrist prevents dirt and debris from entering the glove
- 100% cotton
- Also available in women's (J2109W)

## Technical Data:

Model Number: J2109 Material: Cotton Color: Brown Cuff Style: Knit Wrist Packaging: 25 Dozen/Case UOM: Dozen Sizes: Women's, Large, XL (J2109 Only)