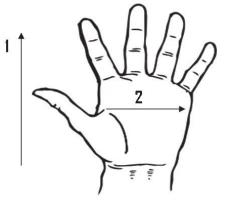

## Dimensions (CM)

| Size Available         | Women's | L     | J2109-XL |
|------------------------|---------|-------|----------|
| Total Length (1)       | 25.00   | 26.00 | 27.00    |
| Palm Width (2)         | 13.70   | 14.00 | 14.30    |
| Weight (per dozen) LBS | 1.04    | 1.35  | 1.40     |

\*Tolerance of measurement  $\pm$  5%