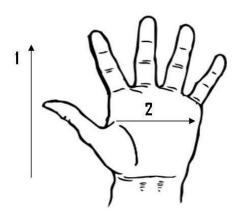

## **Technical Data:**

Model Number: J2109PDM

Material: Cotton Color: Brown

Cuff Style: Knit Wrist

Packaging: 25 Dozen/Case

**UOM**: Dozen

Sizes: Women's, Large

| Dimensions (CM)        |         |       |
|------------------------|---------|-------|
| Size Available         | Women's | L     |
| Total Length (1)       | 25.00   | 26.00 |
| Palm Width (2)         | 13.70   | 14.00 |
| Weight (per dozen) LBS | 1.04    | 1.35  |

<sup>\*</sup>Tolerance of measurement  $\pm$  5%