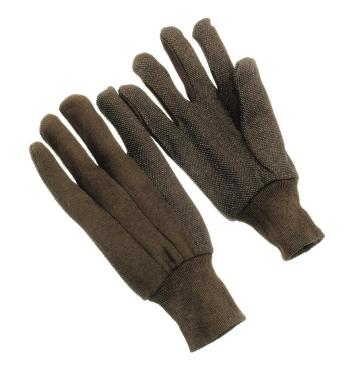

## **Product Information:**

J2109PDM by Seattle Glove, is a brown jersey glove with pvc mini dots

- Brown color hides dirt and extends wear
- Knit wrist prevents dirt and debris from entering the glove
- 65% Polyester, 35% Cotton
- PVC mini dats
- Also available in women's (J2109PDMW)

## **Applications:**

Used for light protection in farming, warehousing gardening and the automotive industry.