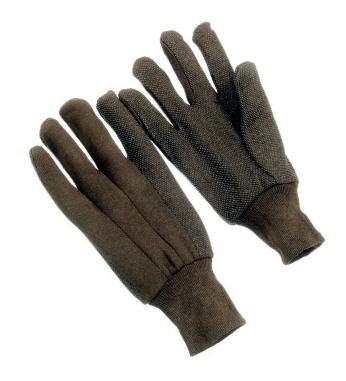

## **Product Information:**

J2109PDM by Seattle Glove, is a brown jersey glove with pvc mini dots

- Brown color hides dirt and extends wear
- Knit wrist prevents dirt and debris from entering the glove
- 100% cotton
- PVC mini dats
- Also available in women's (J2109PDMW)

## **Applications:**

Used for light protection in farming, warehousing gardening and the automotive industry.