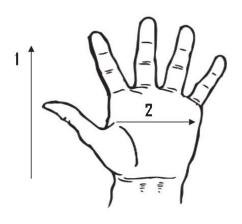

## **Technical Data:**

Model Number: J2109PDM

Material: Cotton Color: Brown

**Cuff Style:** Knit Wrist

Packaging: 25 Dozen/Case

**UOM**: Dozen

Sizes: Women's, Large

| Dimensions (CM)        |         |       |
|------------------------|---------|-------|
| Size Available         | Women's | L     |
| Total Length (1)       | 25.00   | 26.00 |
| Palm Width (2)         | 13.70   | 14.00 |
| Weight (per dozen) LBS | 1.04    | 1.35  |