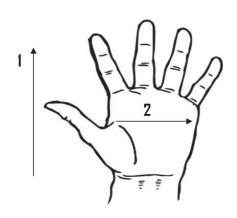

Cuff Style: Knit Wrist

Packaging: 25 Dozen/Case

**UOM:** Dozen

Sizes: Women's (J2110W), Large

| Dimensions (CM)        |         |       |
|------------------------|---------|-------|
| Size Available         | Women's | L     |
| Total Length (1)       | 25.00   | 26.00 |
| Palm Width (2)         | 13.70   | 14.00 |
| Weight (per dozen) LBS | 1.33    | 1.53  |

<sup>\*</sup>Tolerance of measurement ± 5%