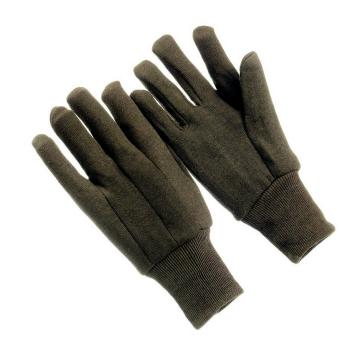

## **Product Information:**

J2110 by Seattle Glove, is a brown jersey glove, clute pattern.

- Heavy weight
- Brown color hides dirt and extends wear
- Knit wrist prevents dirt and debris from entering the glove

## **Applications:**

Used for light protection in farming, warehousing gardening and the automotive industry.

<u>Technical Data:</u> **Model Number:** J2110, J2110W (women's)

**Material**: Cotton Color: Brown