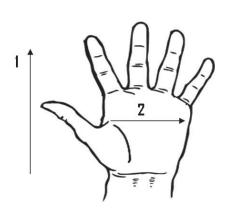

| 3                      |       |
|------------------------|-------|
| Dimensions (CM)        |       |
| Size Available         | L     |
| Total Length (1)       | 25.00 |
| Palm Width (2)         | 12.00 |
| Weight (per dozen) LBS | 2.00  |

<sup>\*</sup>Tolerance of measurement  $\pm$  5%