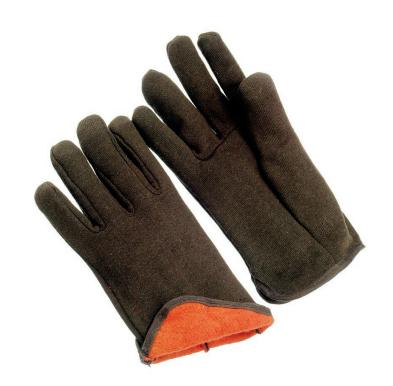

## **Product Information:**

J2114 by Seattle Glove, is a brown jersey glove, gunn pattern.

- Heavy weight
- Brown color hides dirt and extends wear
- Knit wrist prevents dirt and debris from entering the glove
- Red fleece lined for warmth

## Technical Data:

Model Number: J2114

Material: Cotton/Polyester

Color: Brown/Red Cuff Style: Knit Wrist

Packaging: 10 Dozen/Case

**UOM:** Dozen

Lining: Red Fleece

Sizes: Large