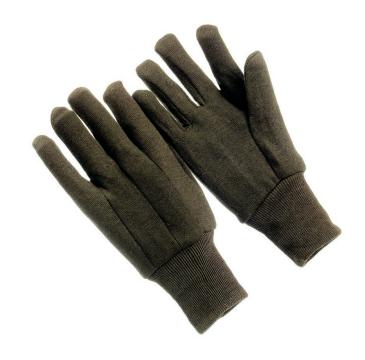

## **Product Information:**

J9 by Seattle Glove, is a brown jersey glove, clute pattern.

- Economy weight
- Brown color hides dirt and extends wear
- Knit wrist prevents dirt and debris from entering the glove
- Also available in women's (J9W)

## **Applications:**

Used for light protection in farming, warehousing gardening and the automotive industry.

<u>Technical Data:</u> <u>Model Number:</u> J9 **Material**: Cotton Color: Brown

**Cuff Style:** Knit Wrist