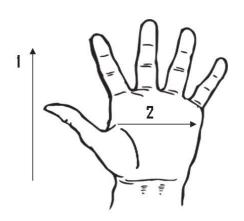

Packaging: 25 Dozen/Case

**UOM:** Dozen

Sizes: Women's, Large

| Dimensions (CM)        |         |       |
|------------------------|---------|-------|
| Size Available         | Women's | L     |
| Total Length (1)       | 25.00   | 26.00 |
| Palm Width (2)         | 13.70   | 14.00 |
| Weight (per dozen) LBS | 1.04    | 1.35  |