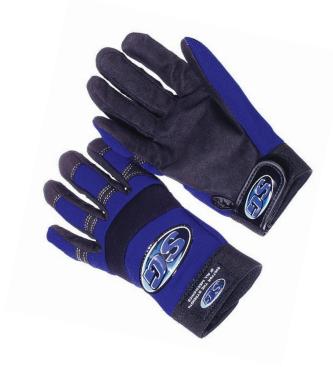

## **Product Information:**

MC18 by Seattle Glove, has a black padded palm with synthetic back and Velcro closure.

- Flexible form fitting
- Anti-vibration palm
- Adjustable Velcro for the perfect fit
- Reinforced thumb and finger tips
- Knuckle band
- Also available anti-vibration palm (MCV20)

## **Applications:**

Used in industries such as automotive, hand and power tool use, carpentry, equipment operation, driving and general applications.