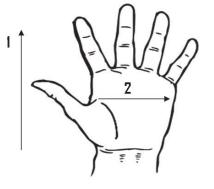

## Technical Data:

Model Number: MC18

Material: Synthetic/Spandex

Color: Blue/Black

Cuff Style: Velcro closure Packaging: 120 Pair/Case

UOM: Pair Sizes: S-2XL

| Dimensions (CM)       |       |       |       |       |       |
|-----------------------|-------|-------|-------|-------|-------|
| Size Available        | 2     | М     | L     | XL    | 2XL   |
| Total Length (1)      | 22.00 | 22.50 | 23.00 | 23.50 | 24.00 |
| Palm Width (2)        | 10.00 | 10.30 | 10.60 | 10.90 | 11.10 |
| Weight (per pair) LBS | .330  | .3430 | .3530 | .3600 | .3630 |

<sup>\*</sup>Tolerance of measurement  $\pm$  5%