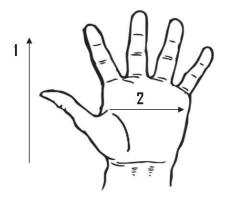

## **Technical Data:**

Model Number: MCD22 Material: Deerskin Color: Gold/Black

Cuff Style: Velcro closure Packaging: 120 pair/Case

**UOM:** Pair Sizes: S-XXL

| Dimensions (CM)       |       |       |       |       |       |
|-----------------------|-------|-------|-------|-------|-------|
| Size Available        | 2     | М     | L     | XL    | 2XL   |
| Total Length (1)      | 23.00 | 23.50 | 24.00 | 24.50 | 25.00 |
| Palm Width (2)        | 10.50 | 11.00 | 11.50 | 12.00 | 12.50 |
| Weight (per pair) LBS | .4325 | .4325 | .4325 | .4325 | .4325 |