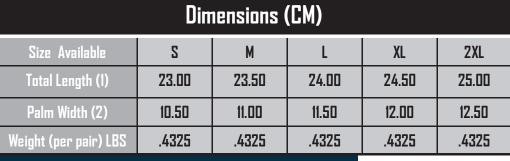

## **Technical Data:**

Model Number: MCD22 Material: Deerskin Color: Gold/Black

Cuff Style: Velcro closure Packaging: 120 pair/Case

**UOM:** Pair Sizes: S-XXL

| Dimensions (CM)       |       |       |       |       |       |
|-----------------------|-------|-------|-------|-------|-------|
| Size Available        | 2     | М     | L     | XL    | 2XL   |
| Total Length (1)      | 23.00 | 23.50 | 24.00 | 24.50 | 25.00 |
| Palm Width (2)        | 10.50 | 11.00 | 11.50 | 12.00 | 12.50 |
| Weight (per pair) LBS | .4325 | .4325 | .4325 | .4325 | .4325 |