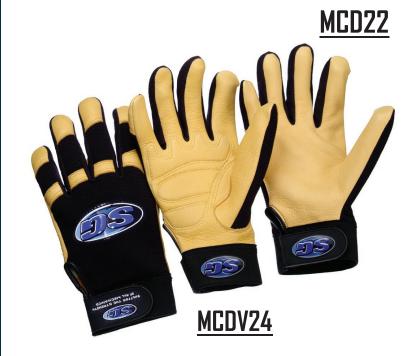

## **Product Information:**

MCD22 by Seattle Glove, is a deerskin mechanics glove with spandex back.

- Premium deerskin palm
- Black spandex back
- Velcro closure
- Reinforced thumb and finger tips
- Also available with anti-vibration palm (MCDV24)