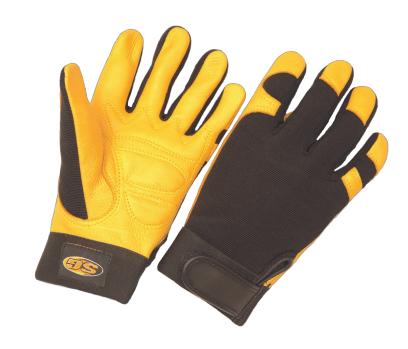

## **Product Information:**

MCDV24 by Seattle Glove, is a deerskin mechanics glove with spandex back.

- Premium deerskin palm
- Black spandex back
- Velcro closure
- Reinforced thumb and finger tips
- Anti-vibration gel palm
- Also available with out gel palm (MCD22)

## Technical Data:

Model Number: MCDV24
Material: Deerskin
Color: Gold/Black

Cuff Style: Velcro closure Packaging: 120 pair/Case

UOM: Pair Sizes: S-XXL

| Dimensions (CM)       |       |       |       |       |       |
|-----------------------|-------|-------|-------|-------|-------|
| Size Available        | 2     | М     | L     | XL    | 2XL   |
| Total Length (1)      | 23.00 | 23.50 | 24.00 | 24.50 | 25.00 |
| Palm Width (2)        | 10.50 | 11.00 | 11.50 | 12.00 | 12.50 |
| Weight (per pair) LBS | .4325 | .4325 | .4325 | .4325 | .4325 |