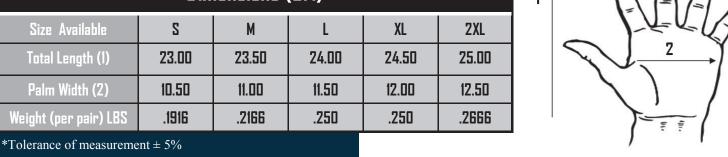

## Technical Data:

Model Number: MCG40 Material: Goatskin

Color: Black

Cuff Style: Velcro closure Packaging: 120 pair/Case

UOM: Pair Sizes: S-XXL

| Dimensions (CM)       |       |       |       |       |       |
|-----------------------|-------|-------|-------|-------|-------|
| Size Available        | 2     | М     | L     | XL    | 2XL   |
| Total Length (1)      | 23.00 | 23.50 | 24.00 | 24.50 | 25.00 |
| Palm Width (2)        | 10.50 | 11.00 | 11.50 | 12.00 | 12.50 |
| Weight (per pair) LBS | .1916 | .2166 | .250  | .250  | .2666 |