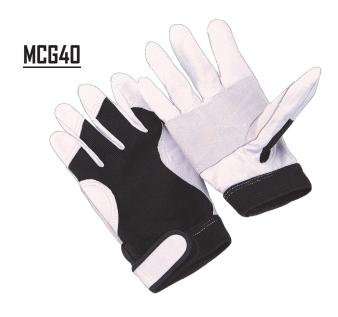

## MCG40 **Specification Sheet**

## **Product Information:**

MCG40 by Seattle Glove, is a goatskin mechanics glove with spandex back.

- Black spandex back
- White premium goatskin
- Velcro closure
- Double palm and thumb
- Also available without double palm (MCG26)