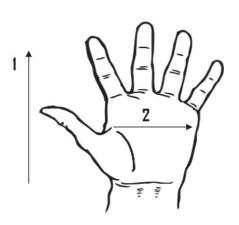

Color: Blue/Black/Natural Cuff Style: Velcro closure Packaging: 120 pair/case

UOM: pair Sizes: XS-XXL

| Dimensions (CM)       |       |       |       |       |       |       |
|-----------------------|-------|-------|-------|-------|-------|-------|
| Size Available        | ZX    | 2     | M     | L     | XL    | 2XL   |
| Total Length (1)      | 22.50 | 23.00 | 23.50 | 24.00 | 24.50 | 25.00 |
| Palm Width (2)        | 10.00 | 10.50 | 11.00 | 11.50 | 12.00 | 12.50 |
| Weight (per pair) LBS | .22   | .23   | .24   | .26   | .26   | .27   |