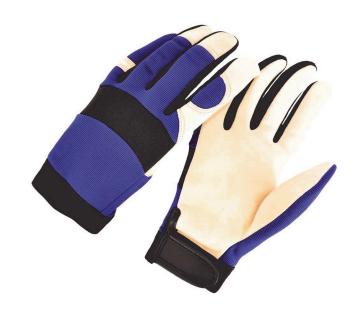

## **Product Information:**

MCP48 by Seattle Glove, is a pigskin mechanics glove with spandex back.

- Premium grain pigskin
- Blue spandex back
- Black knuckle strap
- Keystone thumb

## **Applications:**

Used in industries such as automotive, hand and power tool use, carpentry, equipment operation, driving and general use.

<u>Technical Data:</u> **Model Number:** MCP48

Material: Pigskin

Color: Blue/Black/Natural Cuff Style: Velcro closure Packaging: 120 pair/case

UOM: pair Sizes: XS-XXL

| Dimensions (CM)       |       |       |       |       |       |       |
|-----------------------|-------|-------|-------|-------|-------|-------|
| Size Available        | ZX    | 2     | M     | L     | XL    | 2XL   |
| Total Length (1)      | 22.50 | 23.00 | 23.50 | 24.00 | 24.50 | 25.00 |
| Palm Width (2)        | 10.00 | 10.50 | 11.00 | 11.50 | 12.00 | 12.50 |
| Weight (per pair) LBS | .22   | .23   | .24   | .26   | .26   | .27   |