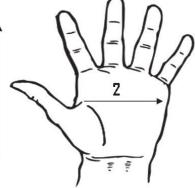

## Technical Data:

Model Number: MS4 Material: Synthetic Color: Light Beige Cuff Style: Slip On/Open Packaging: 10 Dozen/Case UOM: Dozen Sizes: XS-XL

| Dimensions (CM)        |        |       |       |        |       |
|------------------------|--------|-------|-------|--------|-------|
| Size Available         | XS     | S     | М     | L      | XL    |
| Total Length (1)       | 21.22  | 22.23 | 23.50 | 24.765 | 26.03 |
| Palm Width (2)         | 10.00  | 10.16 | 11.43 | 12.07  | 12.70 |
| Hem Color              | Yellow | Red   | Green | Brown  | Blue  |
| Weight (per dozen) LBS | 1.30   | 1.60  | 1.62  | 1.67   | 2.10  |

\*Tolerance of measurement  $\pm$  5%