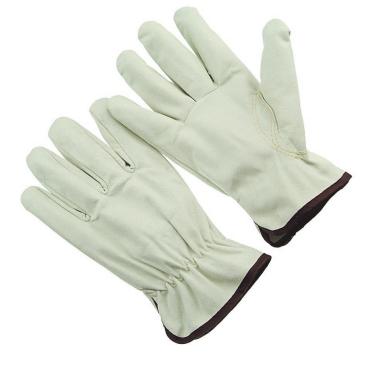

## Product Information:

Comfort Fit by Seattle Glove, is a full synthetic driver with keystone thumb.

- Stable material cost assures more consistent pricing than leather
- Light weight and comfortable wear for extended use
- Color coded hems for easy size identification
- Alternative to leather drivers

## Technical Data:

Model Number: MS4 Material: Synthetic Color: Light Beige Cuff Style: Slip On/Open Packaging: 10 Dozen/Case UOM: Dozen Sizes: XS-XL

| Dimensions (CM)        |        |       |       |        |       |
|------------------------|--------|-------|-------|--------|-------|
| Size Available         | XS     | S     | М     | L      | XL    |
| Total Length (1)       | 21.22  | 22.23 | 23.50 | 24.765 | 26.03 |
| Palm Width (2)         | 10.00  | 10.16 | 11.43 | 12.07  | 12.70 |
| Hem Color              | Yellow | Red   | Green | Brown  | Blue  |
| Weight (per dozen) LBS | 1.30   | 1.60  | 1.62  | 1.67   | 2.10  |