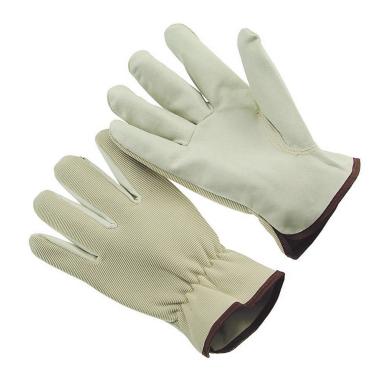

## **Product Information:**

Comfort Fit by Seattle Glove, is a synthetic driver with lycra back and keystone thumb.

- Stable material cost assures more consistent pricing than leather
- Light weight and comfortable wear for extended use
- Color coded hems for easy size identification

## **Technical Data:**

Model Number: MS4SB Material: Synthetic/Lycra

Color: Light Beige

Cuff Style: Slip On/Open
Packaging: 10 Dozen/Case

UOM: Dozen Sizes: XS-XL

| Dimensions (CM)        |        |       |       |        |       |
|------------------------|--------|-------|-------|--------|-------|
| Size Available         | ZX     | 2     | М     | L      | XL    |
| Total Length (1)       | 21.22  | 22.23 | 23.50 | 24.765 | 26.03 |
| Palm Width (2)         | 10.00  | 10.16 | 11.43 | 12.07  | 12.70 |
| Hem Color              | Yellow | Red   | Green | Brown  | Blue  |
| Weight (per dozen) LBS | 1.60   | 1.70  | 1.87  | 1.98   | 2.20  |