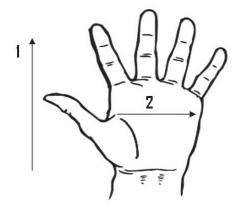

## **Technical Data:**

Model Number: MS4SB Material: Synthetic/Lycra

Color: Light Beige

Cuff Style: Slip On/Open
Packaging: 10 Dozen/Case

UOM: Dozen Sizes: XS-XL

| Dimensions (CM)        |        |       |       |        |       |
|------------------------|--------|-------|-------|--------|-------|
| Size Available         | ZX     | 2     | М     | L      | XL    |
| Total Length (1)       | 21.22  | 22.23 | 23.50 | 24.765 | 26.03 |
| Palm Width (2)         | 10.00  | 10.16 | 11.43 | 12.07  | 12.70 |
| Hem Color              | Yellow | Red   | Green | Brown  | Blue  |
| Weight (per dozen) LBS | 1.60   | 1.70  | 1.87  | 1.98   | 2.20  |

<sup>\*</sup>Tolerance of measurement  $\pm$  5%