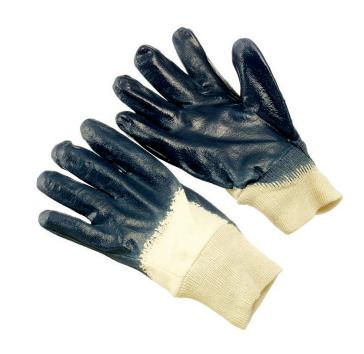

## **Product Information:**

V9830 by Seattle Glove, is a nitrile palm coated glove with knit wrist.

- Jersey lined
- Light weight blue nitrile
- Palm and knuckle coated
- Also available in women's (V9830W, V9830W-S)

## **Applications:**

Used for assembly, fabrication, parts handling, and general maintenance.