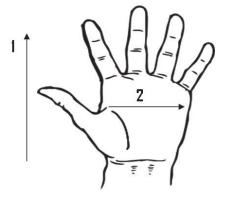

## **Technical Data:**

Model Number: V9830

Material: Nitrile Color: Blue/Natural Cuff Style: Knit Wrist

Packaging: 10 Dozen/Case

UOM: Dozen Lining: Interlock Sizes: M-XL

| Dimensions (CM)        |       |       |       |
|------------------------|-------|-------|-------|
| Size Available         | М     | L     | XL    |
| Total Length (1)       | 24.00 | 25.00 | 26.00 |
| Palm Width (2)         | 10.40 | 10.80 | 11.80 |
| Weight (per dozen) LBS | 2.00  | 2.10  | 2.30  |

<sup>\*</sup>Tolerance of measurement  $\pm$  5%