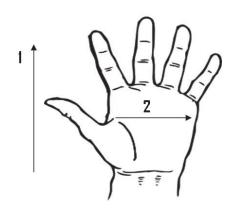

## **Technical Data:**

Model Number: V9875KW
Material: Nitrile/Jersey
Color: Blue/Natural
Cuff Style: Knit Wrist
Packaging: 10 Dozen/Case

UOM: Dozen Lining: Jersey Sizes: Small, Large

| Dimensions (CM)        |       |       |
|------------------------|-------|-------|
| Size Available         | 2     | L     |
| Total Length (1)       | 24.00 | 27.00 |
| Palm Width (2)         | 8.00  | 9.80  |
| Weight (per dozen) LBS | 2.70  | 3.10  |

<sup>\*</sup>Tolerance of measurement  $\pm$  5%