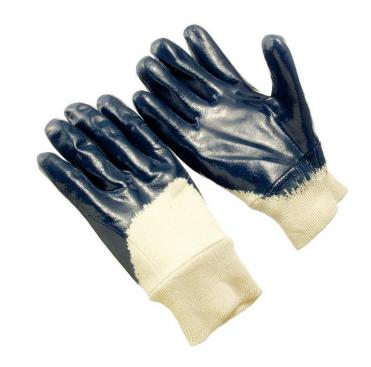

## **Product Information:**

V9875KW by Seattle Glove, is a nitrile palm coated glove with band top.

- Jersey lined
- Heavy weight blue nitrile
- Palm and knuckle coated

## **Applications:**

Used for assembly, fabrication, parts handling, and general maintenance.

## **Technical Data:**

Model Number: V9875KW
Material: Nitrile/Jersey
Color: Blue/Natural
Cuff Style: Knit Wrist
Packaging: 10 Dozen/Case

UOM: Dozen Lining: Jersey Sizes: Small, Large

| Dimensions (CM)        |       |       |
|------------------------|-------|-------|
| Size Available         | 2     | L     |
| Total Length (1)       | 24.00 | 27.00 |
| Palm Width (2)         | 8.00  | 9.80  |
| Weight (per dozen) LBS | 2.70  | 3.10  |