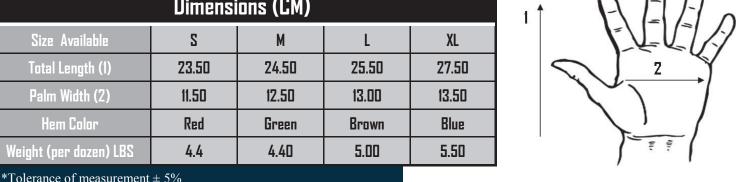

Packaging: 10 Dozen/Case

**UOM:** Dozen Sizes: S-XL

|--|

| Dimensions (CM)        |       |       |       |       |  |
|------------------------|-------|-------|-------|-------|--|
| Size Available         | 2     | М     | L     | XL    |  |
| Total Length (1)       | 23.50 | 24.50 | 25.50 | 27.50 |  |
| Palm Width (2)         | 11.50 | 12.50 | 13.00 | 13.50 |  |
| Hem Color              | Red   | Green | Brown | Blue  |  |
| Weight (per dozen) LBS | 4.4   | 4.40  | 5.00  | 5.50  |  |