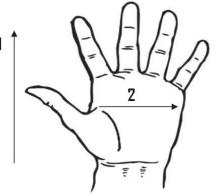

<u>Technical Data:</u> Model Number: 9-8464KW Material: Goatskin/Thinsulate Color: Gold/Black Cuff Style: Knit Packaging: 6dz/Case UOM: Dozen Lining: Thinsulate Sizes: S-2XI

| Dimensions (CM)  |       |       |       |       |       |
|------------------|-------|-------|-------|-------|-------|
| Size Available   | S     | М     | L     | XL    | 2XL   |
| Total Length (1) | 26.00 | 27.00 | 28.00 | 29.00 | 30.00 |
| Palm Width (2)   | 11.50 | 12.00 | 12.50 | 13.00 | 13.50 |

\*Tolerance of measurement  $\pm$  5%