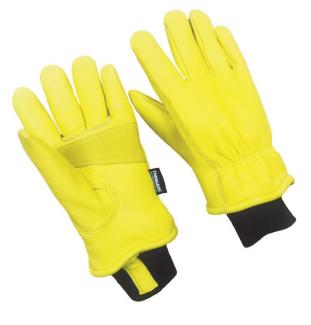

## Product Information:

9-8464KW by Seattle Glove, is a premium grain goatskin driver, with 100 gram Thinsulate lining.

- Keystone thumb
- 3M 100G Thinsulate lined for warmth
- Patch palm
- Excellent dexterity and comfort
- Knit wrist

## Applications:

Used for operating construction equipment, fork lifts, ranching, tractor trailer operators, utility operators and workers and all general purpose applications requiring extra warmth in cold conditions.

<u>Technical Data:</u> Model Number: 9-8464KW Material: Goatskin/Thinsulate Color: Gold/Black Cuff Style: Knit Packaging: 6dz/Case UOM: Dozen Lining: Thinsulate Sizes: S-2XI

| Dimensions (CM)  |       |       |       |       |       |
|------------------|-------|-------|-------|-------|-------|
| Size Available   | S     | М     | L     | XL    | 2XL   |
| Total Length (1) | 26.00 | 27.00 | 28.00 | 29.00 | 30.00 |
| Palm Width (2)   | 11.50 | 12.00 | 12.50 | 13.00 | 13.50 |