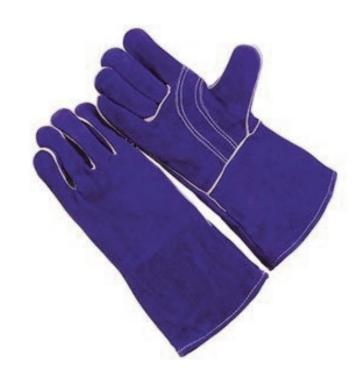

## **Product Information:**

7370K by Seattle Glove, is a blue welding glove with wing thumb.

- Blue side split shoulder leather
- Sewn with Kevlar® thread
- Wing thumb
- 5MM Foam lined

## **Applications:**

Used for construction, iron work, ship building, steel work, welding, torch work and steel mills.

<u>Technical Data:</u> <u>Model Number:</u> 7370K Material: Cowhide

Color: Blue Cuff Style: Open