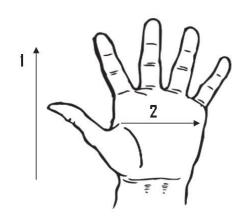

Packaging: 6 Dozen/Case

**UOM:** Dozen Lining: Foam Sizes: One Size

| Dimensions (CM)        |       |
|------------------------|-------|
| Size Available         | L     |
| Total Length (1)       | 35.00 |
| Palm Width (2)         | 13.70 |
| Weight (per dozen) LBS | 9.80  |