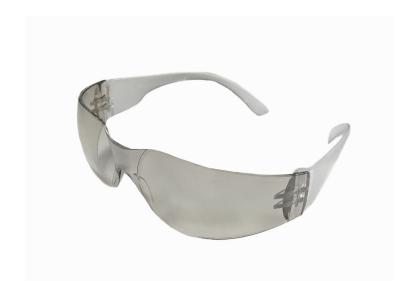

## **Product Information:**

RED9-10 by Seattle Glove, is a indoor/outdoor polycarbonate safety glass.

- 99.9% UVA, UVB Protection
- Hard Coat
- Lightweight design for comfort
- Distortion free lens
- Polycarbonate lens provides 10X more impact resistance than plastic
- Anti-scratch
- Safety Glass meets ANSI Z87.1+ standards.
- Dual wraparound for orbital protection and seal
- Available in Clear, Anti-Fog (hard coating), Amber Color, Smoke, Indoor/Nutdoor

## Technical Data:

Model Number: RE09-10 Material: Polycarbonate

Color: Clear Packaging: Case

**UOM:** Pair