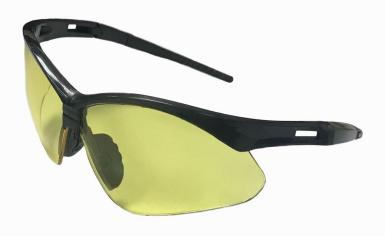

## Product Information:

RE50-AMR by Seattle Glove, is a black polycarbonate with amber lens safety glass.

- 99.9% UVA, UVB Protection
- Hard Coat
- Light weight design for comfort
- Distortion free lens
- Polycarbonate lens provides 10X more impact resistance than plastic
- Anti-scratch
- Safety Glass meets ANSI Z87.1+ Standards.
- Soft and lightweight temples
- Soft rubber nose pieces for comfort
- Available in Clear, Anti-Fog (hard coating), Amber Color, Smoke, Indoor/Outdoor

<u>Applications:</u> Used for general manufacturing and anywhere eye protection is needed.

<u>Technical Data:</u> Model Number: RE50-AMR Material: Polycarbonate Color: Black/Amber Packaging: Case UOM: Each