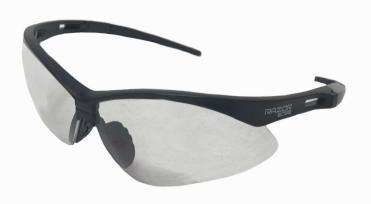

## Product Information:

RE50-C by Seattle Glove, is a clear polycarbonate safety glass.

- 99.9% UVA, UVB Protection
- Hard Coat
- Light weight design for comfort
- Distortion free lens
- Polycarbonate lens provides 10X more impact resistance than plastic
- Anti-scratch
- Safety Glass meets ANSI Z87.1+ Standards.
- Soft and lightweight temples
- Soft rubber nose pieces for comfort
- Available in Clear, Anti-Fog (hard coating), Amber Color, Smoke, Indoor/Outdoor

## <u>Technical Data:</u>

Model Number: RE50-C Material: Polycarbonate Color: Clear/Black Packaging: Case UOM: Each