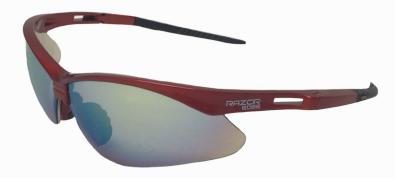

## **Product Information:**

RE50-GMP by Seattle Glove, is a red and gold polycarbonate safety glass.

- 99.9% UVA, UVB Protection
- Hard Coat
- Distortion free lens
- Sport style design
- Red frame, black temples and nose pads
- Polycarbonate lens provides 10X more impact resistance than plastic
- Rubber nose pads offer a more secure fit
- Semi-rimless
- Safety Glass meets ANSI Z87.1+ Standards.
- Soft and lightweight temples
- Gold mirror lens