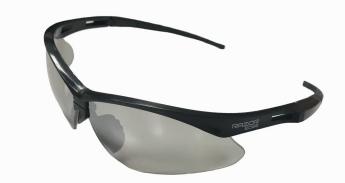

## **Product Information:**

RESO-10 by Seattle Glove, is a black polycarbonate safety glass with indoor/outdoor lens.

- 99.9% UVA, UVB Protection
- Hard Coat
- Light weight design for comfort
- Distortion free lens
- Polycarbonate lens provides 10X more impact resistance than plastic
- Anti-scratch
- Safety Glass meets ANSI Z87.1+ Standards.
- Soft and lightweight temples
- Soft rubber nose pieces for comfort
- Available in Clear, Anti-Fog(hard coating), Amber Color, Smoke, Indoor/Outdoor

## Technical Data:

Model Number: RE50-10 Material: Polycarbonate

Color: Black/Clear Packaging: Case

**UOM**: Each