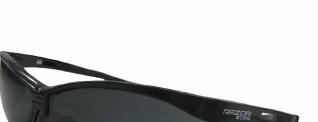

## Product Information:

RE50-SMKby Seattle Glove, is a black polycarbonate safety glass.

- 99.9% UVA, UVB Protection
- Hard Coat
- Anti-fog
- Light weight design for comfort
- Distortion free lens
- Polycarbonate lens provides 10X more impact resistance than plastic
- Anti-scratch
- Safety Glass meets ANSI Z87.1+ Standards
- Soft and lightweight temples
- Soft rubber nose pieces for comfort
- Smoke, Indoor/Outdoor