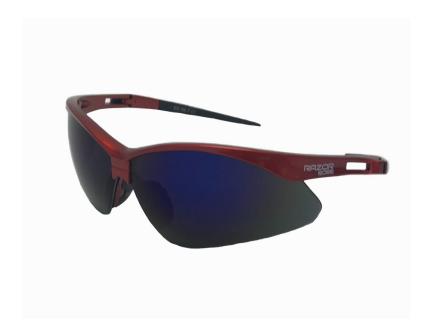

## **Product Information:**

RESO-SS-BMS by Seattle Glove, is a blue and red polycarbonate safety glass.

- 99.9% UVA, UVB Protection
- Hard Coat
- Distortion free lens
- Sport style design
- Anti-scratch blue mirror lens
- Red frame, black temples and nose pads
- Polycarbonate lens provides 10X more impact resistance than plastic
- Rubber nose pads offer a more secure fit
- Semi-rimless
- Safety Glass meets ANSI Z87.1+ Standards.
- Soft and lightweight temples
- Blue mirror lens

## **Technical Data:**

Model Number: RE50-SS-BMS

Material: Polycarbonate Color: Red/Blue mirror lens

Packaging: Case

**UOM**: Each