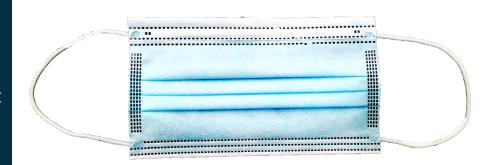

## **Product Information:**

- Blue 3 ply face mask with ear loops
- 95% filter efficiency
- FDA Registered
- Adjustable nose piece provides proper fit
- Disposable protective mask
- Easy to wear with clear and simple fitting instructions
- Melt-blown fabric with high filtering efficiency
- Recommended replacement time 4 hours
  Not meant for wearing multiple times

Part No.: ANNUOCHEN

Color: Blue

Packaging: 50 pieces/box

2000 pieces/case **Size:** 17.5 x 9.5cm