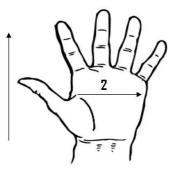

## **Technical Data:**

Model Number: CR772K

Material: Goat palm/back & Cowhide split cuff

34%Aramid, 32% steel, 48% Glass

Color: Natural/Pearl Cuff Style: Open

UOM: Pair Lining: Kevlar Sizes: S-7XI

| Dimensions (CM)  |       |       |       |       |       |
|------------------|-------|-------|-------|-------|-------|
| Size Available   | 2     | М     | L     | XL    | 2XL   |
| Total Length (1) | 32.20 | 32.60 | 33.00 | 33.40 | 33.80 |
| Palm Width (2)   | 11.80 | 12.10 | 12.50 | 12.90 | 13.30 |