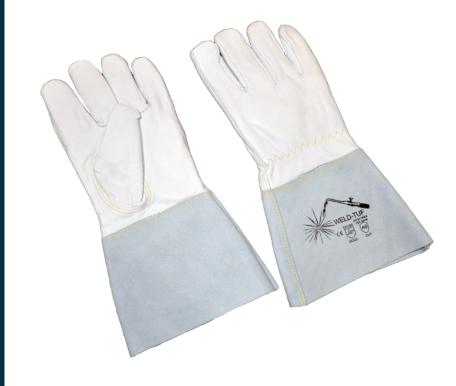

## **Product Information:**

CR772K by Seattle Glove, is a cut resistant goat skin welding glove.

- Sewn with Kevlar® thread for strength and heat resistance
- Full Kevlar lining inside
- ANSI AG
- A grade goat leather back and palm
- Cowhide split cuff
- Wing thumb

## **Applications:**

Used for construction, iron work, ship building, steel work, welding, torch work and steel mills.

## **Technical Data:**

Model Number: CR772K

Material: Goat palm/back & Cowhide split cuff

34%Aramid, 32% steel, 48% Glass

Color: Natural/Pearl Cuff Style: Open

UOM: Pair Lining: Kevlar Sizes: S-7XI

| Dimensions (CM)  |       |       |       |       |       |
|------------------|-------|-------|-------|-------|-------|
| Size Available   | 2     | М     | L     | XL    | 2XL   |
| Total Length (1) | 32.20 | 32.60 | 33.00 | 33.40 | 33.80 |
| Palm Width (2)   | 11.80 | 12.10 | 12.50 | 12.90 | 13.30 |