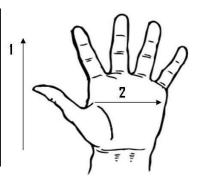

| Dimensions (CM)  |     |       |       |       |      |
|------------------|-----|-------|-------|-------|------|
| Size Available   | 2   | М     | L     | XL    | XXL  |
| Total Length (1) | 24  | 25    | 26    | 27    | 28   |
| Palm Width (2)   | 9.5 | 10.5  | 11    | 11.5  | 12   |
| Hem Color        | RED | GREEN | BROWN | BLACK | BLUE |

<sup>\*</sup>Tolerance of measurement  $\pm$  5%