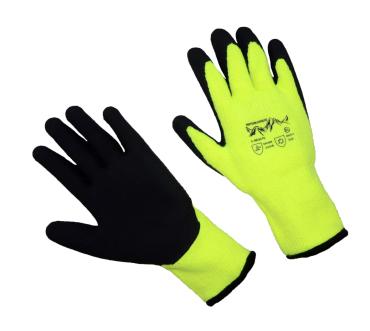

## **Product Information:**

9-NE407G by Seattle Glove, is a latex dipped glove with hi visibility acrylic liner.

- Pre-curved design promotes easy flexing
- Latex palm has excellent wear and resistance
- Hi-Vis Yellow
- Comfortable fit
- Black foam latex palm hides dirt
- EN511: X2XEN388: 2231B

## **Applications:**

Used in industries that require a lined glove with excellent dexterity such as emergency response, airport personnel, shipping and receiving, lawn service, and sanitation workers.

## **Technical Data:**

**Model Number:** 9-NE407G

Material: 7 Gauge Acrylic Liner/Black foam Latex Palm

Color: Hi-Vis Yellow/Black

Cuff Style: Knit

Packaging: 10 Dozen/Case

UOM: Dozen Lining: Acrylic Sizes: S-XXL