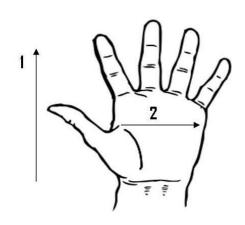

## **Technical Data:**

Model Number: 1360100FB Material: Select Split Cowhide

Color: Orange/Gray

Cuff Style: Rubberized Safety Cuff

Packaging: 6 Dozen/Case

UOM: Dozen Sizes: XL

| Dimensions (CM)        |       |
|------------------------|-------|
| Size Available         | XL    |
| Total Length (1)       | 27.00 |
| Palm Width (2)         | 14.00 |
| Hem Color              | Blue  |
| Weight (per dozen) LBS | 7.425 |