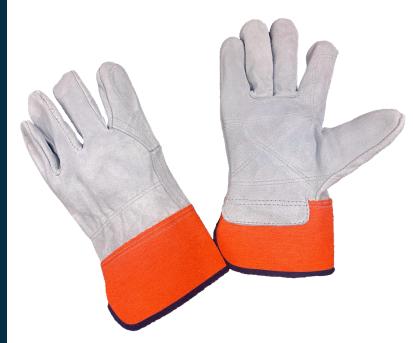

## **Product Information:**

1360100FB by Seattle Glove, is a select split cowhide inside double palm leather palm glove with rubberized safety cuff. Full leather back with wing thumb construction.

- Reinforced knuckle strap, welted seams on the middle fingers and pull tab.
- Orange rubberized safety cuff

## **Applications:**

Used in industries such as construction, masonry, agriculture, iron/steel work, mining, transportation, electrical contractors and in woodworking.

## **Technical Data:**

Model Number: 1360100FB Material: Select Split Cowhide

Color: Orange/Gray

Cuff Style: Rubberized Safety Cuff

Packaging: 6 Dozen/Case

UOM: Dozen Sizes: XL

| Dimensions (CM)        |       |
|------------------------|-------|
| Size Available         | XL    |
| Total Length (1)       | 27.00 |
| Palm Width (2)         | 14.00 |
| Hem Color              | Blue  |
| Weight (per dozen) LBS | 7.425 |