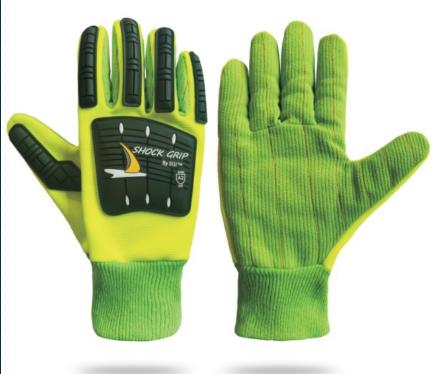

## **Product Information:**

HVG182IMP by Seattle Glove is a 18 oz corded cotton/poly glove with TPR impact protection on fingers and back.

- Nap-In corded double palm •
- Wing thumb •
- Knit Wrist •
- High-Vis back and palm
- ANSI CUT Level A2
- ANSI/ISEA Impact Level 1 TPR protection

## **Applications:**

Oil and Gas, Mining, Construction, Agriculture, Carpentry, Warehousing, General Purpose.

Technical Data: Model Number: HVG1821MP Material: Cotton/Spandex Color: High-vis Green Cuff Style: Knit Wrist Packaging: 5 Dozen/Case **UOM:** Dozen Sizes: One Size