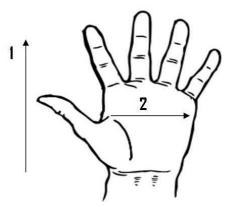

| Dimensions (Cm)        | One Size |
|------------------------|----------|
| Total Length (1)       | 28       |
| Palm Width (2)         | 13       |
| Weight per Dazen (LBS) | 4.4      |

\*Tolerance of measurement  $\pm 5\%$ 