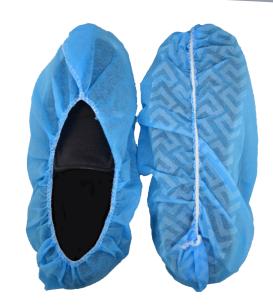

# SHCVRPP6 Specification Sheet

SHCVRPP6 by Seattle Glove, is a polypropylene shoe cover with a skid resistant bottom.

- Blue Polypropylene Shoe Covers
- 32 Gram weight
- Non-Skid Tread
- Soft & lightweight
- Non-hazardous particulate protection
- Durable and soft to provide comfortable extended wear
- Three sizes available L, XL, 2XL
- ASTM F 1670-1671
- Elastic Closure
- Non-latex

## **Technical Data:**

Model Number: SHCVRPP6

Material: SpunBonded Polypropylene

Color: Blue

Packaging: 400 Each/Case

(50pcs/bag, 2 bags/box, 4boxes/case)

UOM: Case Sizes: L-2XL