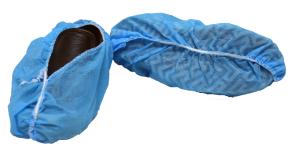

# SHCVRPP6 Specification Sheet

SHCVRPP6 by Seattle Glove, is a polypropylene shoe cover with a skid resistant bottom.

- Blue Polypropylene Shoe Covers
- 32 Gram weight
- Non-Skid Tread
- Soft & lightweight
- Non-hazardous particulate protection
- Durable and soft to provide comfortable extended wear
- Three sizes available L, XL, 2XL
- ASTM F 1670-1671
- Elastic Closure
- Non-latex

## **Technical Data:**

Model Number: SHCVRPP6

Material: SpunBonded Polypropylene

Color: Blue

Packaging: 400 Each/Case

(50pcs/bag, 2 bags/box, 4boxes/case)

UOM: Case Sizes: L-2XL