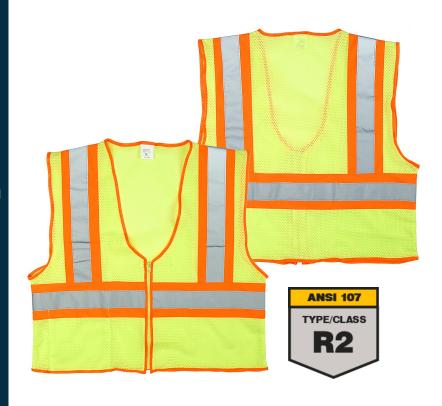

## **Product Information:**

SV2101P by Seattle Glove, is a class 2 safety vest with inside pocket.

- Hi Vis yellow mesh front and back
- Zipper front
- One inside chest pocket
- 2 inch silver reflective stripes with orange trim
- ANSI/ISEA 107-2015 Type R