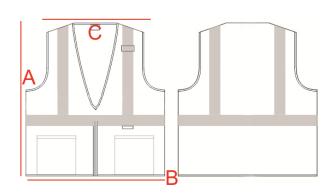

## **Technical Data:**

Model Number: SV2101P Material: 100% Polyester Color: Yellow/Silver

Packaging: 50 each/case

**UOM:** Each Sizes: M-5XI

| Size (CM) | M  | L  | XL | 2XL | 3XL | 4XL | 5XL |
|-----------|----|----|----|-----|-----|-----|-----|
| A         | 64 | 65 | 66 | 68  | 69  | 71  | 73  |
| В         | 62 | 64 | 65 | 66  | 68  | 70  | 72  |
| C         | 54 | 54 | 56 | 56  | 56  | 57  | 58  |