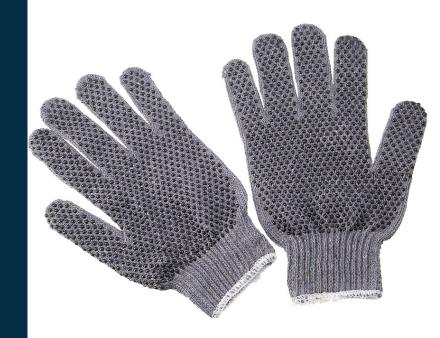

## **Product Information:**

G600DD by Seattle Glove, has a black PVC dots on both sides and a gray polyester cotton shell.

- Black PVC dots for grip
- Comfortable fit
- Knit wrist to keep debris out
- Color coated hems for easy size identification

## Applications:

Used in industries such as general labor, material handling, shipping/receiving and manufacturing.

Technical Data: Model Number: G60000

**Material:** 7 Gauge, 70% Cotton, 30% Polyester with PVC Dots

## **Chemical for PVC:**

PVC- Paly Vinyl Chloride

Silicone

DOTP-Dioctyl Terephthalate Color: Grey/Black PVC Dots Cuff Style: Knit

Packaging: 12 Dozen/Case

**UOM:** Dozen

**Lining**: Cotton/Polyester

Sizes: 1