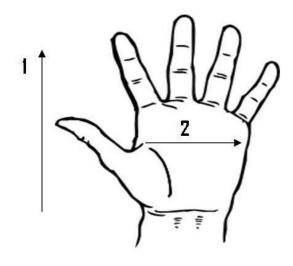

| Nim | ens | Ш | 20 | (CM) |
|-----|-----|---|----|------|

| Size Available         | L     |
|------------------------|-------|
| Total Length (1)       | 25.40 |
| Palm Width (2)         | 11.90 |
| Hem Color              | White |
| Weight (per dozen) LBS | 2.26  |