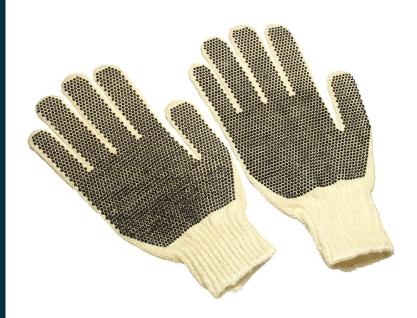

## Product Information:

S-16DD by Seattle Glove, is a 7 gauge string knit glove with PVC dats on both sides.

- 7 gauge with cotton/polyester shell
- Medium weight
- PVC dots on both sides of glove
- Color coded hem to identify sizes
- 40% Polyester, 60% Cotton

## Applications:

Used in industries such as automotive plants, material handling, bottling industries, package handling, farm and gardening.

## **Technical Data:**

Model Number: S-16DD

Material: Cotton/Polyester/PVC