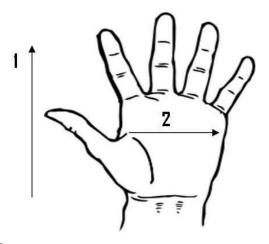

## Chemical for PVC:

PVC- Poly Vinyl Chloride

Silicone

DOTP-Dioctyl Terephthalate

**Color:** White/Black Cuff Style: Knit

Packaging: 12 Dozen/Case UOM: Dozen

Sizes: S.L

| Dimensions (CM)        |        |       |
|------------------------|--------|-------|
| Size Available         | 2      | L     |
| Total Length (1)       | 22.00  | 26.00 |
| Palm Width (2)         | 10.00  | 10.00 |
| Weight (per dozen) LBS | 2.08   | 2.18  |
| Hem Color              | Yellow | White |

<sup>\*</sup>Tolerance of measurement  $\pm$  5%