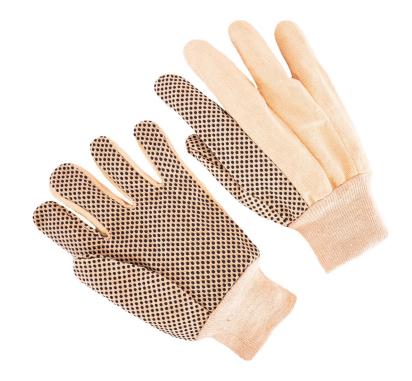

## Product Information:

C8610PD by Seattle Glove, is a cotton canvas glove with PVC dots and straight thumb and knit wrist.

- Comfort and breathability •
- 10oz. clute canvas •
- Knit wrist to keep out dirt and debris
- Black PVC dots

## **Technical Data:**

Model Number: C8610PD Material: Cotton Canvas/Polyester Color: Natural/Black PVC Dots Cuff Style: Knit wrists Packaging: 12 Dozen/Case **UDM:** Dozen Sizes: Men's