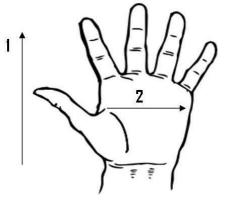

## Dimensions (CM)

| Size Available         | Men's |
|------------------------|-------|
| Total Length (1)       | 26.50 |
| Palm Width (2)         | 13.20 |
| Weight (per dozen) LBS | 3.10  |

\*Tolerance of measurement  $\pm 5\%$ 